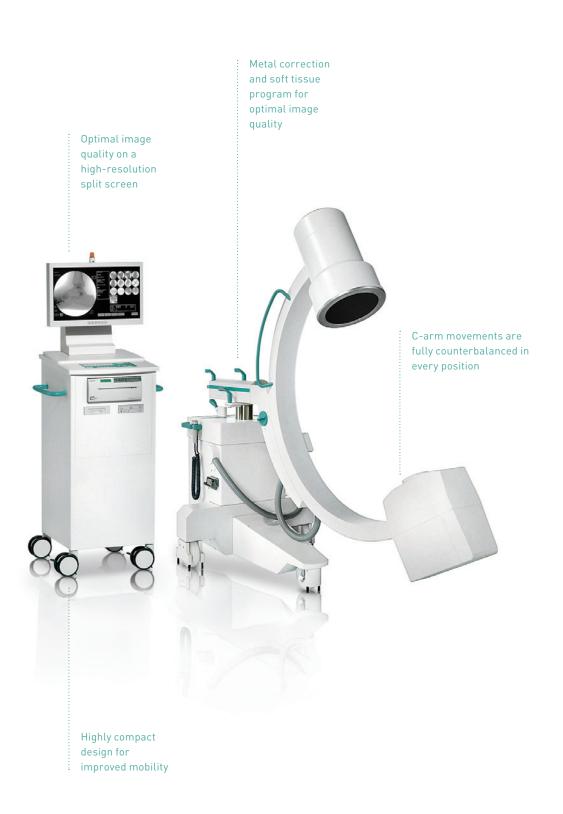

### Increased imaging performance

- Optimal image quality due to high-resolution flatscreen monitors
- Superior detail resolution thanks to high-contrast ratio and luminance levels
- Equipped with postprocessing functions such as edge enhancement, step windowing and zooming
- Advanced "Metal" and "Soft" programs to prevent image flaring

### Features

High-resolution flatscreen monitors provide clear, high-contrast images.

Ziehm 8000's anatomical programs ensure optimum image quality.

Ziehm 8000 is characterized by its small footprint and unmatched mobility.