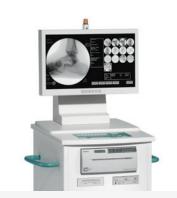

### Increased imaging performance

- Optimal image quality due to high-resolution flatscreen monitors
- Superior detail resolution thanks to high-contrast ratio and luminance levels
- Equipped with postprocessing functions such as edge enhancement, step windowing and zooming
- Advanced "Metal" and "Soft" programs to prevent image flaring

### Features

High-resolution flatscreen monitors provide clear, high-contrast images.

Ziehm 8000's anatomical programs ensure optimum image quality.

Ziehm 8000 is characterized by its small footprint and unmatched mobility.