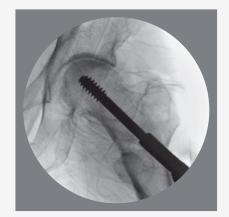

### Features

High-resolution flatscreen monitors provide clear, high-contrast images.

Ziehm 8000's anatomical programs ensure optimum image quality.

Ziehm 8000 is characterized by its small footprint and unmatched mobility.