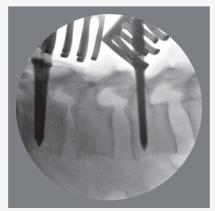

### Features

High-resolution flatscreen monitors provide clear, high-contrast images.

Ziehm 8000's anatomical programs ensure optimum image quality.

Ziehm 8000 is characterized by its small footprint and unmatched mobility.