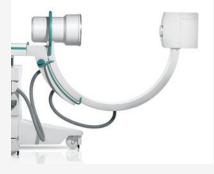

### Unrivaled mobility

- Lightweight monitor cart improves working conditions in the OR
- The whole examination workflow can be controlled directly from the mobile stand
- All movements are fully counterbalanced in all positions
- Equipped with our unique combined steering and braking lever for perfect maneuverability and parallel movement

### Features

High-resolution flatscreen monitors provide clear, high-contrast images.

Ziehm 8000's anatomical programs ensure optimum image quality.

Ziehm 8000 is characterized by its small footprint and unmatched mobility.