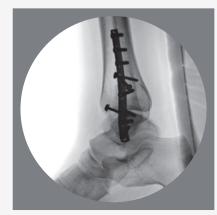

### Features

High-resolution flatscreen monitors provide clear, high-contrast images.

Ziehm 8000's anatomical programs ensure optimum image quality.

Ziehm 8000 is characterized by its small footprint and unmatched mobility.